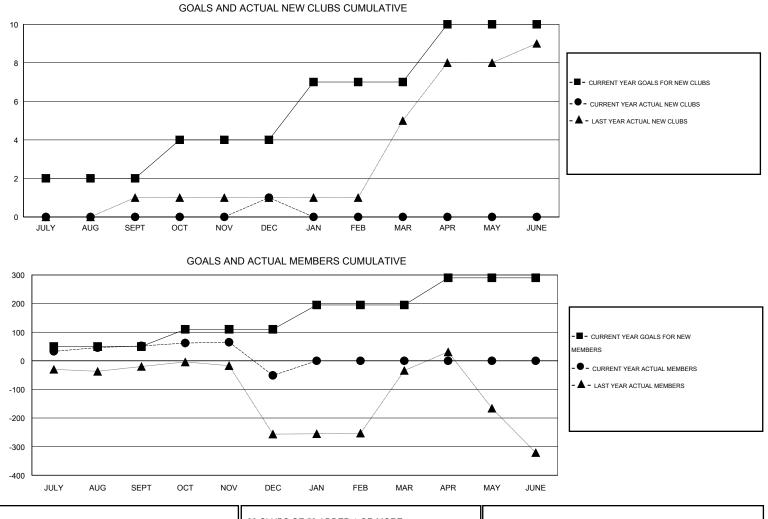

## GMT: NAZMUL HAQUE

| LOCATION | INDIA |
|----------|-------|
|----------|-------|

| _             |                       | Clubs     |                  |                  |                       |                    | Members                             |                    |                  |
|---------------|-----------------------|-----------|------------------|------------------|-----------------------|--------------------|-------------------------------------|--------------------|------------------|
|               | RESULTS FOR 2016-2017 |           |                  |                  | RESULTS FOR 2016-2017 |                    |                                     |                    |                  |
| QUARTER       | NEW CLUB<br>GOAL      | NEW CLUBS | DROPPED<br>CLUBS | NET<br>GAIN/LOSS | QUARTER               | NEW MEMBER<br>GOAL | CHARTER AND<br>NEW MEMBERS<br>ADDED | DROPPED<br>MEMBERS | NET<br>GAIN/LOSS |
| JULY/AUG/SEPT | 2                     | 0         | 0                | 0                | JULY/AUG/SEPT         | 50                 | 80                                  | 28                 | 52               |
| OCT/NOV/DEC   | 2                     | 1         | 7                | -6               | OCT/NOV/DEC           | 60                 | 44                                  | 147                | -103             |
| JAN/FEB/MAR   | 3                     | 0         | 0                | 0                | JAN/FEB/MAR           | 85                 | 0                                   | 0                  | 0                |
| APR/MAY/JUNE  | 3                     | 0         | 0                | 0                | APR/MAY/JUNE          | 95                 | 0                                   | 0                  | 0                |